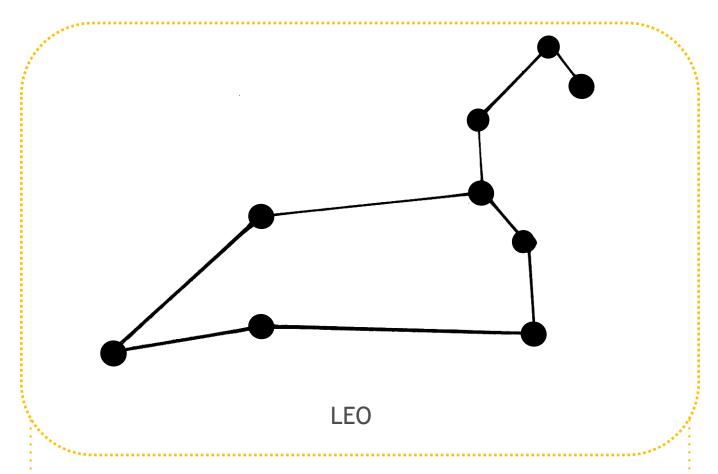

## Be an astronomer at your ... home!

Let's discover the science of astronomy with the astronomers of Hellenic Amateur Astronomy Association!

Print and cut out the constellation cards.

With the help of an adult, pierce the dots you see in the drawing.

Place the card in front of the wall, in a dark place in the house.

Turn on the flashlight in front of the card and notice the shape on the wall.

**URSA MAJOR** 