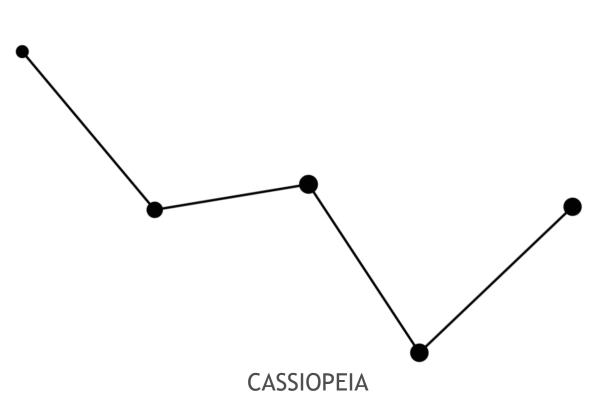

## Be an astronomer at your ... home!

Let's discover the science of astronomy with the astronomers of Hellenic Amateur Astronomy Association!

Print and cut out the constellation cards.

With the help of an adult, pierce the dots you see in the drawing.

Place the card in front of the wall, in a dark place in the house.

Turn on the flashlight in front of the card and notice the shape on the wall.

**URSA MAJOR** 