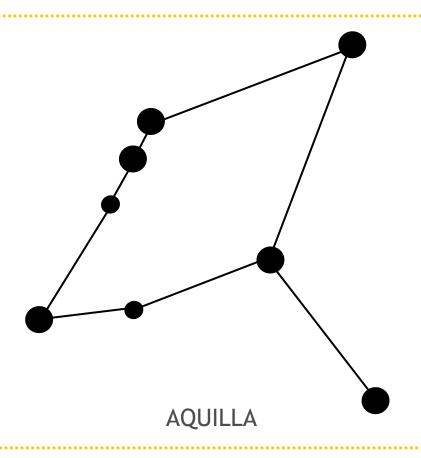

## Be an astronomer at your ... home!

Let's discover the science of astronomy with the astronomers of Hellenic Amateur Astronomy Association!

Print and cut out the constellation cards.

With the help of an adult, pierce the dots you see in the drawing.

Place the card in front of the wall, in a dark place in the house.

Turn on the flashlight in front of the card and notice the shape on the wall.

**URSA MAJOR** 