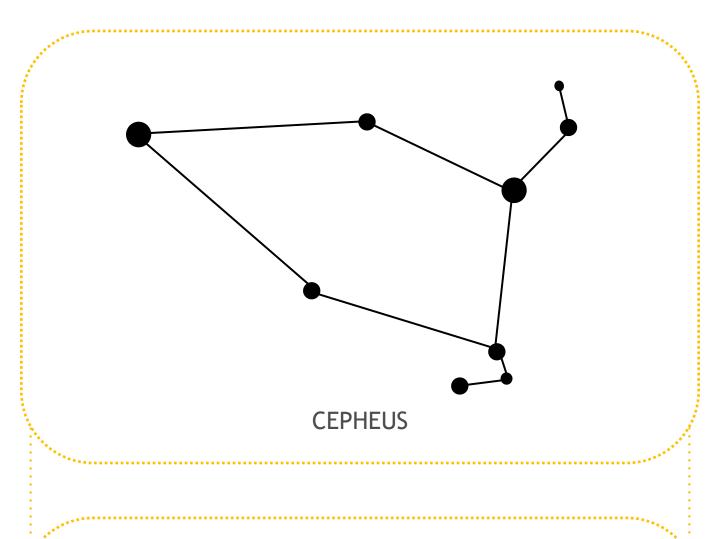

## Be an astronomer at your ... home!

Let's discover the science of astronomy with the astronomers of Hellenic Amateur Astronomy Association!

Print and cut out the constellation cards.

With the help of an adult, pierce the dots you see in the drawing.

Place the card in front of the wall, in a dark place in the house.

Turn on the flashlight in front of the card and notice the shape on the wall.

**URSA MAJOR** 