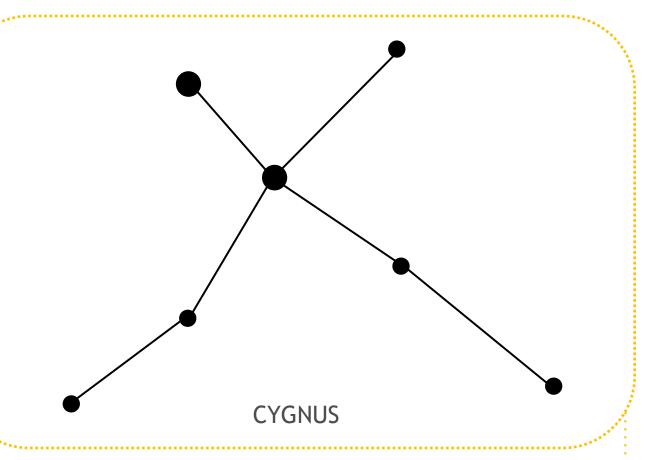

## Be an astronomer at your ... home!

Let's discover the science of astronomy with the astronomers of Hellenic Amateur Astronomy Association!

Print and cut out the constellation cards.

With the help of an adult, pierce the dots you see in the drawing.

Place the card in front of the wall, in a dark place in the house.

Turn on the flashlight in front of the card and notice the shape on the wall.

**URSA MAJOR** 