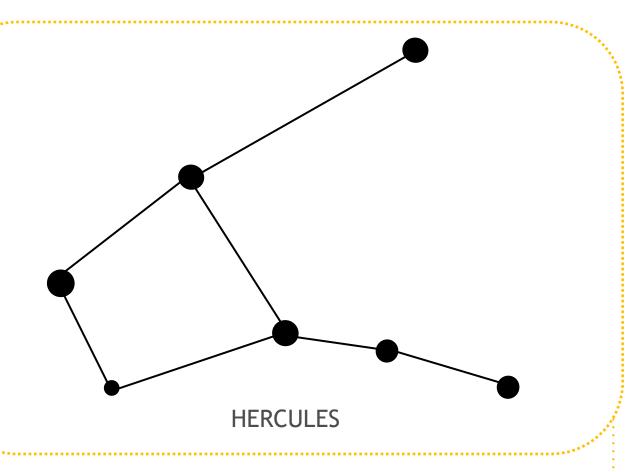

## Be an astronomer at your ... home!

Let's discover the science of astronomy with the astronomers of Hellenic Amateur Astronomy Association!

Print and cut out the constellation cards.

With the help of an adult, pierce the dots you see in the drawing.

Place the card in front of the wall, in a dark place in the house.

Turn on the flashlight in front of the card and notice the shape on the wall.

**URSA MAJOR** 